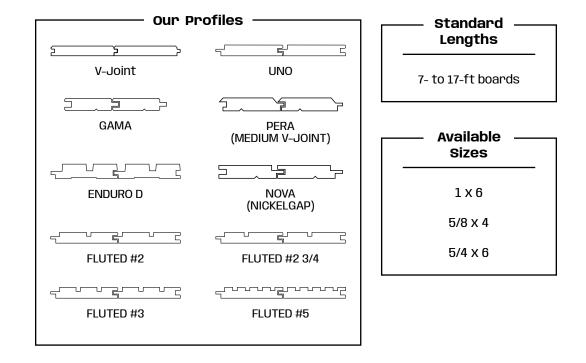

## Sizes and Profiles

Thermowood® is manufactured using the metric system, which means that a foot-long measurement is always under 12 inches.